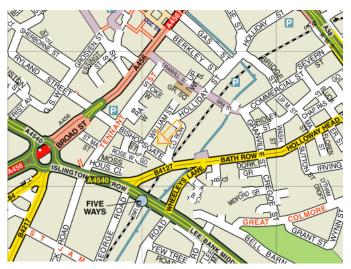

## **BY CAR**

From the Five Ways roundabout, take the exit onto Islington Row, the one after Broad Street. Take the second left exit onto Bath Row then first left past the Shell petrol station onto Bishopsgate Street. Relate is the first building on the left hand side.

You can also access Bishopsgate Street from Broad Street (Cineworld Cinema on the corner). Coming from this direction, Relate is the last office building on the right hand side.

# BY PUBLIC TRANSPORT

Five Ways train station is a 5 minute walk away. On exiting the station, turn left and cross the main dual carriageway at the traffic lights. Start walking right and follow the road round walking past a small play area and the Shell petrol station on your left. Continue past the petrol station turning immediately left onto Bishopsgate Street. Relate is the first office building on the left hand side.

Take any of the several buses coming along Broad Street out of the city centre that stop at Five Ways. Turn right onto Bishopsgate Street at the Cineworld Cinema and continue down that road on the right hand side until you reach the last office building. Our entrance is at the far end of the building.

### **PARKING**

There is metered on road parking available which is free after 6pm. During the daytime parking is limited because of building works taking place opposite. There is alternative off road metered parking on the corner of Bishopsgate Street and Tennant Street.